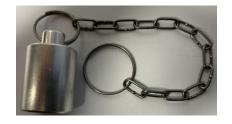

Phone: 021 161 0867 Quick Couplers

## **TC Series**





## Features:

- Pull sleeve back to connect
- Pull sleeve back to disconnect
- Poppet valves
- Seals NBR with PTFE back up
- Material, steel machined from solid bar
- ♦ Sleeve lock standard

## Interchange:

Parker TC

| Size       | 3/8    |  |  |  |  |
|------------|--------|--|--|--|--|
| Max WP PSI | 10,000 |  |  |  |  |
| Flow L/Min | 22.7   |  |  |  |  |

| Body Size | Thead   | Female  | Male    | L  | LS   | <b>S</b> 1 | S2 | Dia D | LP   |
|-----------|---------|---------|---------|----|------|------------|----|-------|------|
| 3/8       | 3/8 NPT | TCF-06N | TCM-06N | 79 | 62.5 | 24         | 24 | 32    | 42.2 |

## Dust caps and plugs available in metal.