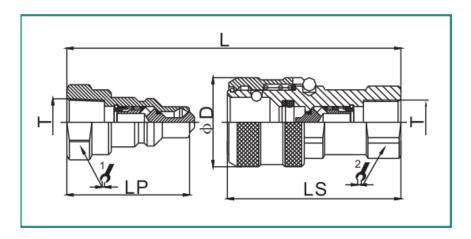

## **TC Series**

## Features:

- Pull sleeve back to connect
- Pull sleeve back to disconnect
- Poppet valves
- Seals NBR with PTFE back up
- Material, steel machined from solid bar
- ♦ Sleeve lock standard

## Interchange:

Parker TC

| Size       | 3/8    |  |  |  |  |
|------------|--------|--|--|--|--|
| Max WP PSI | 10,000 |  |  |  |  |
| Flow L/Min | 22.7   |  |  |  |  |

| Body Size | Thead   | Female  | Male    | L  | LS   | <b>S</b> 1 | S2 | Dia D | LP   |
|-----------|---------|---------|---------|----|------|------------|----|-------|------|
| 3/8       | 3/8 NPT | TCF-06N | TCM-06N | 79 | 62.5 | 24         | 24 | 32    | 42.2 |