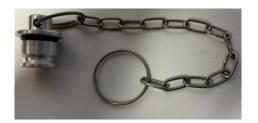

Phone: 021 161 0867 Quick Couplers

## **TC Series**





## Features:

- Pull sleeve back to connect
- Pull sleeve back to disconnect
- Poppet valves
- Seals NBR with PTFE back up
- Material, steel machined from solid bar
- ♦ Sleeve lock standard

## Interchange:

Parker TC

| Size       | 3/8    |  |  |  |  |
|------------|--------|--|--|--|--|
| Max WP PSI | 10,000 |  |  |  |  |
| Flow L/Min | 22.7   |  |  |  |  |

| Body Size | Thead   | Female  | Male    | L  | LS   | <b>S</b> 1 | S2 | Dia D | LP   |
|-----------|---------|---------|---------|----|------|------------|----|-------|------|
| 3/8       | 3/8 NPT | TCF-06N | TCM-06N | 79 | 62.5 | 24         | 24 | 32    | 42.2 |

## Dust caps and plugs available in metal.